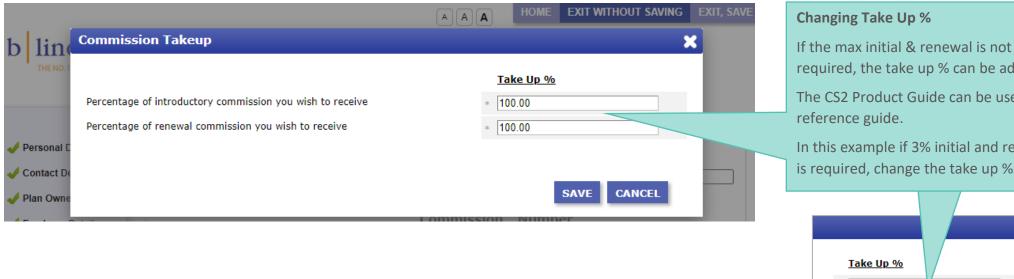

## **Complete Solutions 2:** Regular Premium – Flat Initial & Renewal Option

Choose the commission profile required

The description sets out the maximum initial & renewal commission available along with the corresponding net allocation.

If a reduced amount is required, click on the wheel to change the take up %

## **Complete Solutions 2:** Regular Premium – Flat Initial & Renewal Option

required, the take up % can be adjusted.

The CS2 Product Guide can be used as a

In this example if 3% initial and renewal is required, change the take up % to 60.