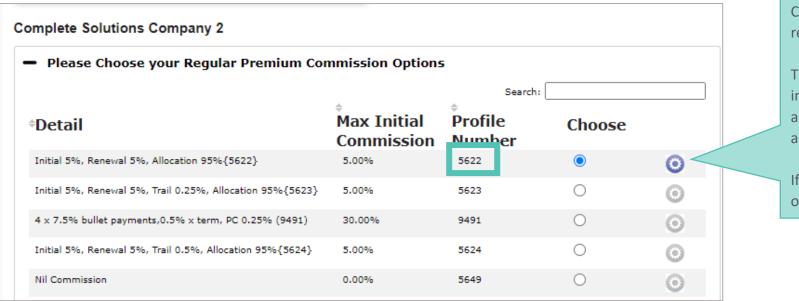

This is not a customer document and is for Financial Advisers only.

Complete Solutions 2: Regular & Single Premium Commission Selection

Complete Solutions Company 2 - Please Choose your Regular Premium Commission Options Search: Max Initial **Profile Detail** Choose Commission Number Initial 5%, Renewal 5%, Allocation 95% (5622) 5.00% 5622 Initial 5%, Renewal 5%, Trail 0.25%, Allocation 95% (5623) 5623 5.00% 4 x 7.5% bullet payments, 0.5% x term, PC 0.25% (9491) 0 30.00% 9491 Initial 5%, Renewal 5%, Trail 0.5%, Allocation 95% (5624) 5.00% 5624 Nil Commission 0.00% 5649 Flat 1 1.00% 5648 Flat 2 2.00% 5647 Flat 3 3.00% 5646 Flat 4 4.00% 5645 Flat 5 5.00% 5644 Flat 5 at Base 1% AMC 5.00% 6012 Flat 5 at Base 1.25% AMC 5.00% 6013 Other Commission Option 0.00% 5609 Further instruction to follow Showing 1 to 13 of 13 entries ♣ Please Choose your Single Premium Commission Options

Regular premium commission options available for selection.

Expand to see single premium commission options.

#### **Complete Solutions 2 Product Guide**

If unsure you can use the Complete Solutions 2 Product Guide as a reference.

Use the profile number to select the required commission option.

CS2 Product Guide can be found on bline.ie or click here