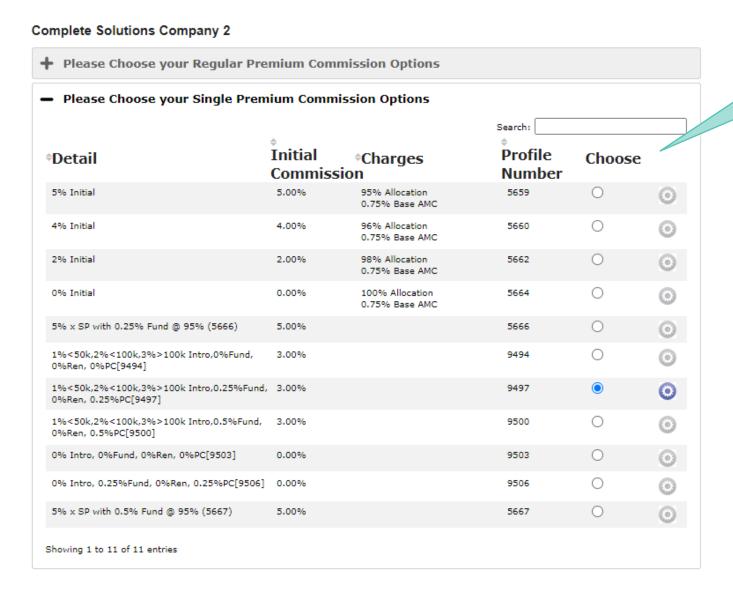

## Complete Solutions 2: Single Premium

Single premium commission options available for selection.

## **Complete Solutions 2:** Single Premium – Initial Commission Based on Premium Size

Initial **Profile Detail †Charges** Choose Commission Number 5% Initial 5.00% 95% Allocation 5659 0 0 For some profiles the commission 0.75% Base AMC available will depend on the 0 4% Initial 4.00% 96% Allocation 5660 (3) Choose the 0.75% Base AMC premium size, this will be set out commission 2% Initial 2.00% 98% Allocation 5662 0 0 in the description. 0.75% Base AMC profile 0 0% Initial 0.00% 100% Allocation 5664 0 required 0.75% Base AMC 5% x SP with 0.25% Fund @ 95% (5666) 5.00% 5666 1%<50k,2%<100k,3%>100k Intro,0%Fund, 3.00% 0 9494 0%Ren, 0%PC[9494] 1%<50k,2%<100k,3%>100k Intro,0.25%Fund, 3.00% 9497 0 0%Ren, 0.25%PC[9497] 0 1%<50k,2%<100k,3%>100k Intro,0.5%Fund, 3.00% 9500 ( 0%Ren, 0.5%PC[9500]

Choose the commission profile required

The description sets out the maximum initial commission available along with the corresponding net allocation.

If a reduced amount is required, click on the wheel to change the take up %