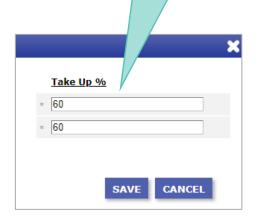

## **Complete Solutions 2:** Regular Premium – Flat Initial & Renewal Option

required, the take up % can be adjusted.

The CS2 Product Guide can be used as a

In this example if 3% initial and renewal is required, change the take up % to 60.

#### **Changing Take Up %**

If the max initial is not required, the take up % can be adjusted.

The CS2 Product Guide can be used as a reference guide.

In this example if 3% initial and renewal is required, change the take up % to 60.