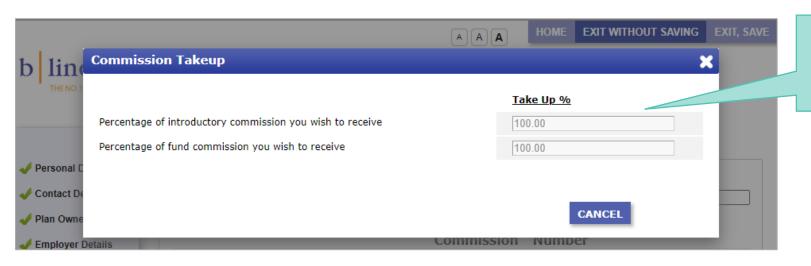

## Complete Solutions 2: Regular Premium – 4 x 7.5% Bullet Option

There's no option to change the take up % on bullet commission profile

If a reduced amount is required, click on the wheel to change the take up %