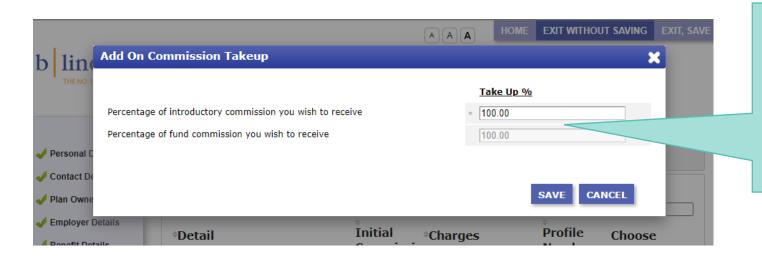

## **Complete Solutions 2:** Regular Premium – Flat Initial & Renewal Option

Choose the commission profile required

The description sets out the maximum initial & renewal commission available along with the corresponding net allocation.

If a reduced amount is required, click on the wheel to change the take up %

Choose the commission profile required

The description sets out the maximum initial commission available along with the corresponding net allocation.

If a reduced amount is required, click on the wheel to change the take up %