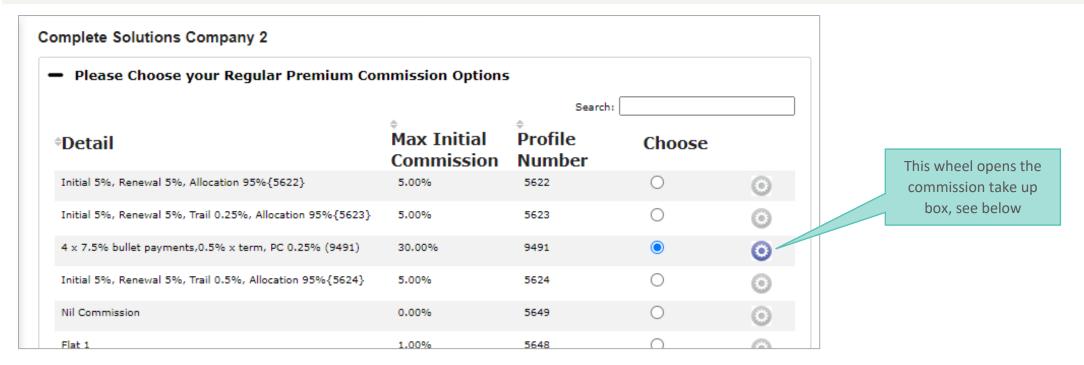

## Complete Solutions 2: Regular Premium – 4 x 7.5% Bullet Option

There's no option to change the take up % on bullet commission profile

If a reduced amount is required, click on the wheel to change the take up %