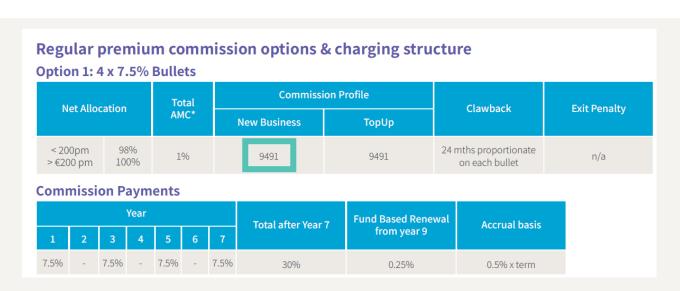

## **Complete Solutions 2:** Regular Premium – 4 x 7.5% Bullet Option

## Complete Solutions 2: Regular Premium – 4 x 7.5% Bullet Option

There's no option to change the take up % on bullet commission profile