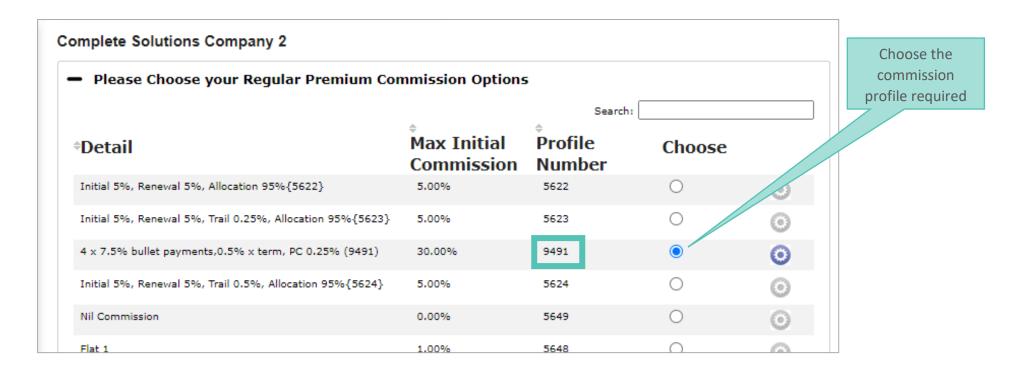

## **Complete Solutions 2:** Regular Premium – 4 x 7.5% Bullet Option

#### **Complete Solutions 2 Product Guide**

If unsure you can use the Complete Solutions 2 Product Guide as a reference.

Use the profile number to select the required commission option.

CS2 Product Guide can be found on bline.ie or click here