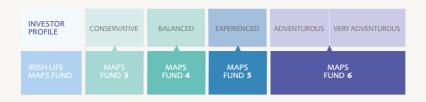

#### STEP 2 MATCH TO THE FUND THAT SUITS

This step matches your investor profile to the Irish Life MAPS<sup>®</sup> fund that could suit you best. Irish Life MAPS is our range of Multi-Asset Portfolio funds on our investment plans.

Each Irish Life MAPS fund has been developed to suit the needs of different types of investor profiles. So for example if your investor profile is balanced, step 2 would show that Irish Life MAPS Fund 4 could be right for you.